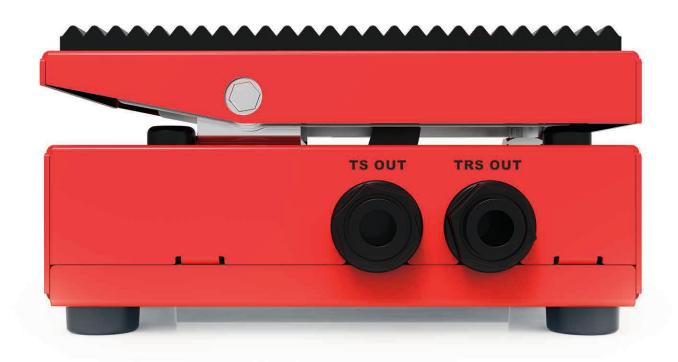

## Description:

- \* passive operation
- \* compact enclosure
- \* 25 kOhm pot value
- \* TS and TRS outputs to control two different devices simultaneously
- \* normal and inverted modes