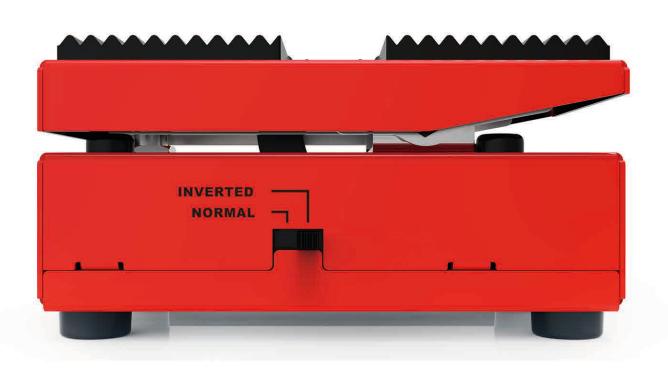

## Description:

- \* passive operation
- \* compact enclosure
- \* 25 kOhm pot value
- \* TS and TRS outputs to control two different devices simultaneously
- \* normal and inverted modes